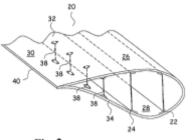

### REINFORCED BLADE FOR WIND TURBINE

Publication no.: WO/2008/089765

Applicant: **DANMARKS TEKNISKE UNIVERSITET** [DK/DK]; Anker Engelundsvej 1, Bygning 101A, DK-2800 Kgs. Lyngby (DK) (For All Designated States Except US). **JENSEN, Find, Mølholt** [DK/DK]; (DK) (For US Only). **NIELSEN, Per, Hørlyk** [DK/DK]; (DK) (For US Only)

22

Fig. 10

WO2008/071195: REINFORCED AERODYNAMIC PROFILE

PCT/EP2010/068521: REINFORCED AIRFOIL SHAPED BODY

WO2008/086805: REINFORCED BLADE FOR WIND TURBINE

WO2008/089765: REINFORCED BLADE FOR WIND TURBINE

WO2009/155921: A WIND TURBINE BLADE WITH ANGLED GIRDERS

WO2008/092451: WIND TURBINE BLADE

WO2009/0155920: A REINFORCED WIND TURBINE BLADE

Fig. 4

Fig. 2