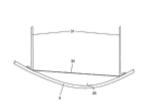

22

Fig. 10

WO2008/071195: REINFORCED AERODYNAMIC PROFILE

PCT/EP2010/068521: REINFORCED AIRFOIL SHAPED BODY

WO2008/086805: REINFORCED BLADE FOR WIND TURBINE

WO2008/089765: REINFORCED BLADE FOR WIND TURBINE

WO2009/155921: A WIND TURBINE BLADE WITH ANGLED GIRDERS

WO2008/092451: WIND TURBINE BLADE

WO2009/0155920: A REINFORCED WIND TURBINE BLADE

Fig. 4

Fig. 2