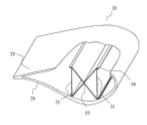

22

Fig. 10

WO2008/071195: REINFORCED AERODYNAMIC PROFILE

PCT/EP2010/068521: REINFORCED AIRFOIL SHAPED BODY

WO2008/086805: REINFORCED BLADE FOR WIND TURBINE

WO2008/089765: REINFORCED BLADE FOR WIND TURBINE

WO2009/155921: A WIND TURBINE BLADE WITH ANGLED GIRDERS

WO2008/092451: WIND TURBINE BLADE

WO2009/0155920: A REINFORCED WIND TURBINE BLADE

Fig. 4

Fig. 2