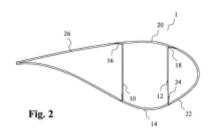

### REINFORCED BLADE FOR WIND TURBINE

Publication no.: WO/2008/089765

Applicant: **DANMARKS TEKNISKE UNIVERSITET** [DK/DK]; Anker Engelundsvej 1, Bygning 101A, DK-2800 Kgs. Lyngby (DK) (For All Designated States Except US). **JENSEN, Find, Mølholt** [DK/DK]; (DK) (For US Only). **NIELSEN, Per, Hørlyk** [DK/DK]; (DK) (For US Only)

22

Fig. 10

WO2008/071195: REINFORCED AERODYNAMIC PROFILE

PCT/EP2010/068521: REINFORCED AIRFOIL SHAPED BODY

WO2008/086805: REINFORCED BLADE FOR WIND TURBINE

WO2008/089765: REINFORCED BLADE FOR WIND TURBINE

WO2009/155921: A WIND TURBINE BLADE WITH ANGLED GIRDERS

WO2008/092451: WIND TURBINE BLADE

WO2009/0155920: A REINFORCED WIND TURBINE BLADE

Fig. 4

Fig. 2