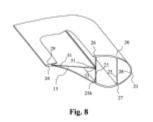

22

Fig. 10

WO2008/071195: REINFORCED AERODYNAMIC PROFILE

PCT/EP2010/068521: REINFORCED AIRFOIL SHAPED BODY

WO2008/086805: REINFORCED BLADE FOR WIND TURBINE

WO2008/089765: REINFORCED BLADE FOR WIND TURBINE

WO2009/155921: A WIND TURBINE BLADE WITH ANGLED GIRDERS

WO2008/092451: WIND TURBINE BLADE

WO2009/0155920: A REINFORCED WIND TURBINE BLADE

Fig. 4

Fig. 2