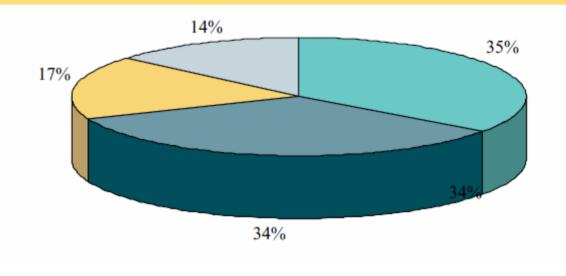

# Agreement distribution - IPR agreements, 2010

- Patents sold
- Patent licenses sold
- Software-licenses
- Options agreements

|                                            | Patent<br>portfolio<br>(2010) |     |    | companies<br>of which<br>shares or<br>options | research<br>agreement<br>s with<br>private<br>companies<br>(2010) | research<br>agreement<br>s with<br>public<br>commitee | Number of research agreement s with public institution s (2010) |
|--------------------------------------------|-------------------------------|-----|----|-----------------------------------------------|-------------------------------------------------------------------|-------------------------------------------------------|-----------------------------------------------------------------|
| Universieties:                             |                               |     |    |                                               |                                                                   |                                                       |                                                                 |
| Aalborg University                         | 4                             | 9   | 4  | 12                                            | 334                                                               | 57                                                    | 415                                                             |
| Aarhus University                          | 5                             | 21  | 7  | 6                                             | 282                                                               | 49                                                    | 88                                                              |
| Technical University of Denmark            | 77                            | 10  | 7  | 13                                            | 277                                                               | 525                                                   | 220                                                             |
| IT University of Copenhagen                | 1                             | 0   | 0  | 0                                             | 3                                                                 | 4                                                     | 3                                                               |
| Copenhagen University                      | 5                             | 58  | 15 | 2                                             | 180                                                               | 126                                                   | 143                                                             |
| Roskilde University                        | 0                             | 1   | 1  | 0                                             | 51                                                                | 21                                                    | 68                                                              |
| University of Southern Denmark             | 0                             | 8   | 3  | 6                                             | 56                                                                | 20                                                    | 34                                                              |
| Copenhagen Business School                 | 0                             | 0   | 0  | 0                                             | 10                                                                | 25                                                    | 23                                                              |
| Government Research Institutes:            |                               |     |    |                                               |                                                                   |                                                       |                                                                 |
| State Serum Institute                      | 13                            | 3   | 3  | 0                                             | 7                                                                 | 0                                                     | 9                                                               |
| Geological Survey of Denmark and Greenland | 2                             | 0   | 0  | 0                                             | 0                                                                 | 0                                                     | 0                                                               |
| Hospital Regions:                          |                               |     |    |                                               |                                                                   |                                                       |                                                                 |
| Aalborg Hospital                           | 0                             |     | 0  |                                               |                                                                   |                                                       |                                                                 |
| Odense University Hospital                 | 0                             | _   |    | _                                             |                                                                   |                                                       | <u> </u>                                                        |
| Tectra (The Capital)                       | 12                            | 16  | 6  | 5                                             | 438                                                               | 28                                                    |                                                                 |
| Region Central Jutland                     | 0                             | 0   | 0  | 1                                             | 149                                                               | 2                                                     | 27                                                              |
| Total                                      | 119                           | 127 | 46 | 45                                            | 1879                                                              | 858                                                   | 1057                                                            |