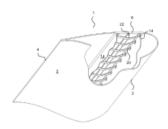

### REINFORCED BLADE FOR WIND TURBINE

Publication no.: WO/2008/089765

Applicant: **DANMARKS TEKNISKE UNIVERSITET** [DK/DK]; Anker Engelundsvej 1, Bygning 101A, DK-2800 Kgs. Lyngby (DK) (For All Designated States Except US). **JENSEN, Find, Mølholt** [DK/DK]; (DK) (For US Only). **NIELSEN, Per, Hørlyk** [DK/DK]; (DK) (For US Only)

22

Fig. 10

WO2008/071195: REINFORCED AERODYNAMIC PROFILE

PCT/EP2010/068521: REINFORCED AIRFOIL SHAPED BODY

WO2008/086805: REINFORCED BLADE FOR WIND TURBINE

WO2008/089765: REINFORCED BLADE FOR WIND TURBINE

WO2009/155921: A WIND TURBINE BLADE WITH ANGLED GIRDERS