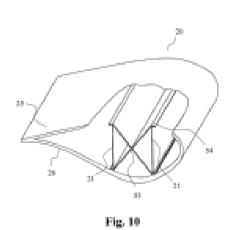

### REINFORCED BLADE FOR WIND TURBINE

Publication no.: WO/2008/089765

Applicant: **DANMARKS TEKNISKE UNIVERSITET** [DK/DK]; Anker Engelundsvej 1, Bygning 101A, DK-2800 Kgs. Lyngby (DK) (For All Designated States Except US). **JENSEN, Find, Mølholt** [DK/DK]; (DK) (For US Only). **NIELSEN, Per, Hørlyk** [DK/DK]; (DK) (For US Only)

22

Fig. 10

WO2008/071195: REINFORCED AERODYNAMIC PROFILE

PCT/EP2010/068521: REINFORCED AIRFOIL SHAPED BODY

WO2008/086805: REINFORCED BLADE FOR WIND TURBINE

WO2008/089765: REINFORCED BLADE FOR WIND TURBINE

WO2009/155921: A WIND TURBINE BLADE WITH ANGLED GIRDERS