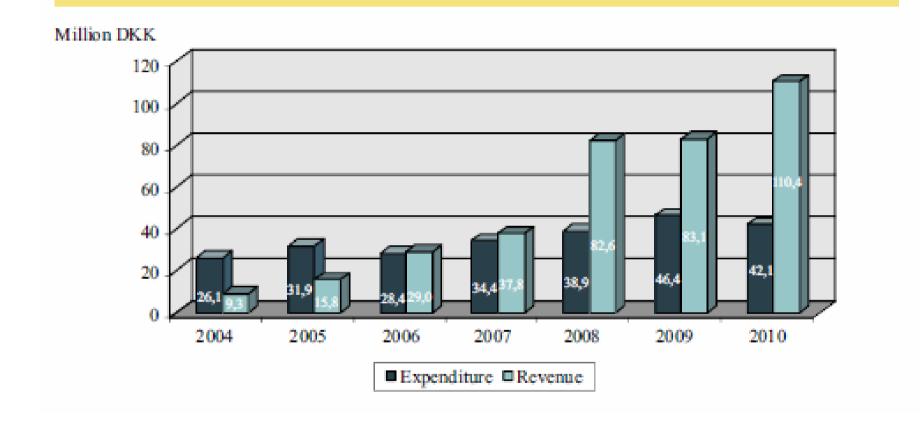

#### Commercialisation revenues and expenditure, 2004-2010

| Summary                                                          | Universities | Government<br>Research<br>Institutes | Research<br>Hospitals | Total<br>2010 | Total<br>2009 |
|------------------------------------------------------------------|--------------|--------------------------------------|-----------------------|---------------|---------------|
| Invention disclosures received                                   | 255          | 4                                    | 69                    | 328           | 291           |
| Patent applications filed                                        | 95           | 2                                    | 25                    | 122           | 129           |
| Patents issued                                                   | 8            | 3                                    | 2                     | 13            | 16            |
| Licenses, options and assign-<br>ments executed (incl. software) | 96           | 0                                    | 7                     | 103           | 74            |
| Total license portfolio<br>(excl. software)                      | 107          | 3                                    | 17                    | 127           | 107           |
| Spin-out companies formed                                        | 10           | 0                                    | 1                     | 11            | 8             |
| Technology transfer staff<br>(full-time equivalent)              | 50.5         | 2.1                                  | 15.2                  | 67.8          | 66.2          |
| Commercialisation costs<br>(DKK million)                         | 30.6         | 4.0                                  | 7.5                   | 42.1          | 46.4          |
| License income received<br>(DKK million)                         | 42.8         | 64.7                                 | 2.8                   | 110.4         | 83.1          |
| Research Agreements with private enterprises                     | 2,020        | 7                                    | 710                   | 2,737         | -             |