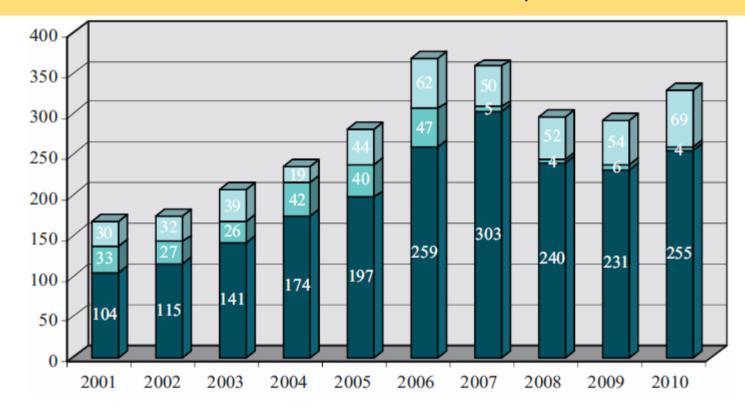

## Invention disclosures received, 2001 - 2010

■ Universities ■ Government Research Institutes ■ Reasearch Hospitals