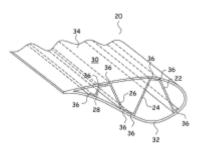

22

Fig. 10

WO2008/071195: REINFORCED AERODYNAMIC PROFILE

PCT/EP2010/068521: REINFORCED AIRFOIL SHAPED BODY

WO2008/086805: REINFORCED BLADE FOR WIND TURBINE

WO2008/089765: REINFORCED BLADE FOR WIND TURBINE

WO2009/155921: A WIND TURBINE BLADE WITH ANGLED GIRDERS

WO2008/092451: WIND TURBINE BLADE

WO2009/0155920: A REINFORCED WIND TURBINE BLADE

Fig. 4

Fig. 2