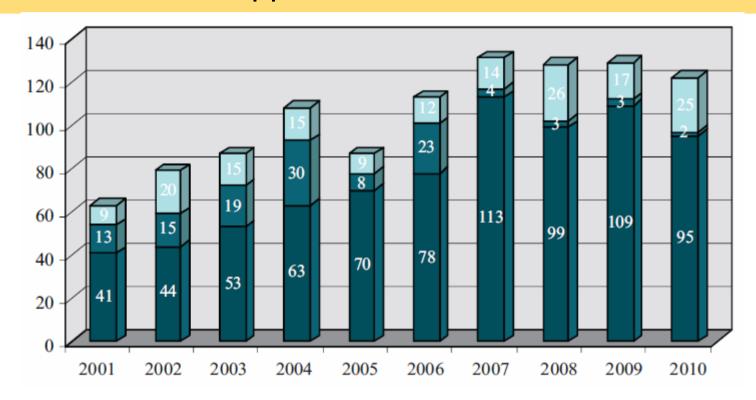

# Patent applications filed, 2001 - 2010

■ Universities ■ Government Research Institutes ■ Reasearch Hospitals